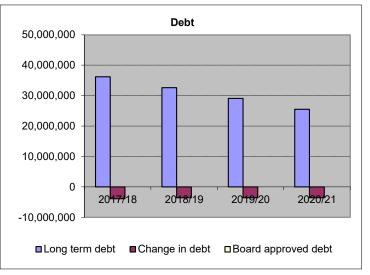

## **CBRM Water Utility 2021**









| Return on Rate Base |                            |                  |       | 2017/18<br>6.72 | 2017/18 2018/19 2019/20 2020/21<br>6.72 6.95 6.17 6.95 |        |        |         |          |                                 |                                         |
|---------------------|----------------------------|------------------|-------|-----------------|--------------------------------------------------------|--------|--------|---------|----------|---------------------------------|-----------------------------------------|
|                     | Date of last rate increase | 5/8"<br>Domestic | 3/4"  | 1"              | 1-1/2"                                                 | 2"     | 3"     | 4"      | 6"       | Consumption rate (per 1000 gal) | Quarterly<br>bill (5/8" &<br>1