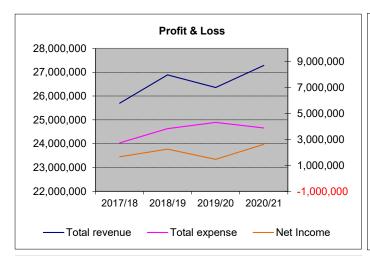

## **CBRM Water Utility 2021**









| Return on Rate Base |                            |                  |       | 2017/18<br>6.72 | 2017/18 2018/19 2019/20 2020/21<br>6.72 6.95 6.17 6.95 |        |        |         |          |                                 |                                         |
|---------------------|----------------------------|------------------|-------|-----------------|--------------------------------------------------------|--------|--------|---------|----------|---------------------------------|-----------------------------------------|
|                     | Date of last rate increase | 5/8"<br>Domestic | 3/4"  | 1"              | 1-1/2"                                                 | 2"     | 3"     | 4"      | 6"       | Consumption rate (per 1000 gal) | Quarterly<br>bill (5/8"