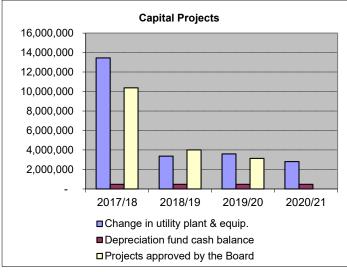

## **CBRM Water Utility 2021**









| Return on Rate Base |                            |                  |       | 2017/18<br>6.72 | 2017/18 2018/19 2019/20 2020/21<br>6.72 6.95 6.17 6.95 |        |        |         |          |                                 |                                         |
|---------------------|----------------------------|------------------|-------|-----------------|--------------------------------------------------------|--------|--------|---------|----------|---------------------------------|-----------------------------------------|
|                     | Date of last rate increase | 5/8"<br>Domestic | 3/4"  | 1"              | 1-1/2"                                                 | 2"     | 3"     | 4"      | 6"       | Consumption rate (per 1000 gal) | Quarterly<br>bill (5/8" &<br