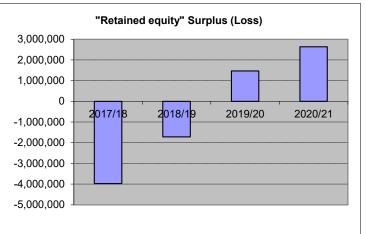

## **CBRM Water Utility 2021**









| Return on Rate Base |                            |                  |       | 2017/18<br>6.72 | 2017/18 2018/19 2019/20 2020/21<br>6.72 6.95 6.17 6.95 |        |        |         |          |                                 |                                         |
|---------------------|----------------------------|------------------|-------|-----------------|--------------------------------------------------------|--------|--------|---------|----------|---------------------------------|-----------------------------------------|
|                     | Date of last rate increase | 5/8"<br>Domestic | 3/4"  | 1"              | 1-1/2"                                                 | 2"     | 3"     | 4"      | 6"       | Consumption rate (per 1000 gal) | Quarterly<br>bill (5/8" &<