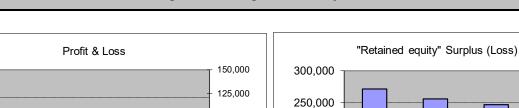

200,000

100,000

75,000



|                                  |                  |       | 3.97   | 3.55   | 2.40   | -1.72  |         |          |                                          |                                            |
|----------------------------------|------------------|-------|--------|--------|--------|--------|---------|----------|------------------------------------------|--------------------------------------------|
| Date of<br>last rate<br>increase | 5/8"<br>Domestic | 3/4"  | 1"     | 1-1/2" | 2"     | 3"     | 4"      | 6"       | Consump<br>tion<br>rate(per<br>1000 gal) | Quarterly<br>bill (5/8"<br>& 13500<br>gal) |
|                                  |                  |       |        |        |        |        |         |          |