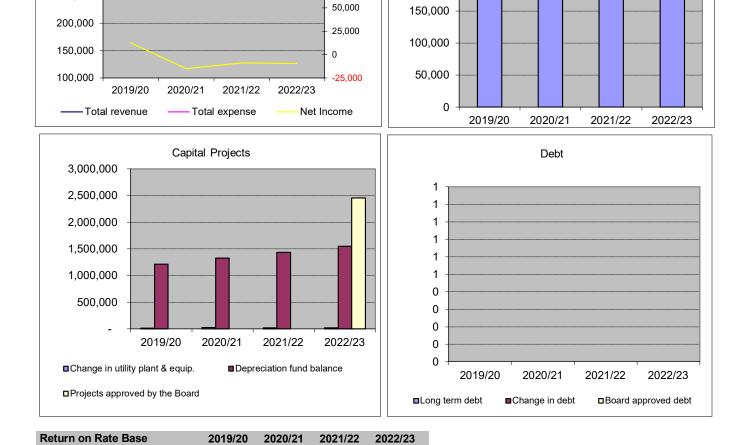

200,000

100,000

75,000



|                                  |                  |       | 3.97   | 3.55   | 2.40   | -1.72  |         |          |                                          |                                            |
|----------------------------------|------------------|-------|--------|--------|--------|--------|---------|----------|------------------------------------------|--------------------------------------------|
| Date of<br>last rate<br>increase | 5/8"<br>Domestic | 3/4"  | 1"     | 1-1/2" | 2"     | 3"     | 4"      | 6"       | Consump<br>tion<br>rate(per<br>1000 gal) | Quarterly<br>bill (5/8"<br>& 13500<br>gal) |
|                                  |                  |       |        |        |        |        |         |          |                                          | 13.5