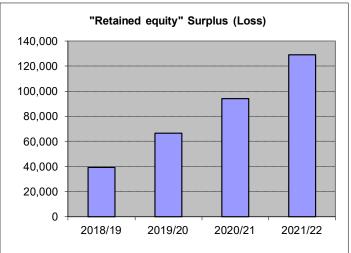

## **Town of Westville Water Utility 2022**









| Return on Rate Base | 2018/19 | 2019/20 | 2020/21 | 2021/22 |
|---------------------|---------|---------|---------|---------|
|                     | 0.17    | 2.09    | 1.99    | 1.88    |

| Date of last rate increase | 5/8"<br>Domestic | 3/4"  | 1"     | 1-1/2" | 2"     | 3"     | 4"      | 6"       | Consumption rate(per 1000 gal) | Quarterly<br>bill (5/8"<br>& 13500<br>gal) |
|----------------------------|------------------|-------|--------|--------|--------|--------|---------|----------|--------------------------------|--------------------------------------------|
|                            |                  |       |        |        |        |        |         |          |                                | 13.5                                       |
| 01-Apr-22