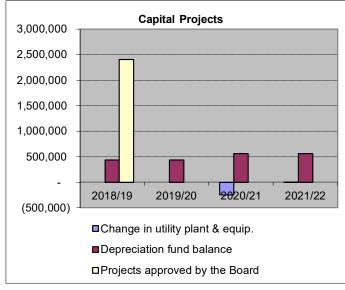

## **Town of Westville Water Utility 2022**









| Return on Rate Base | 2018/19 | 2019/20 | 2020/21 | 2021/22 |
|---------------------|---------|---------|---------|---------|
|                     | 0.17    | 2.09    | 1.99    | 1.88    |

| Date of last rate increase | 5/8"<br>Domestic | 3/4"  | 1"     | 1-1/2" | 2"     | 3"     | 4"      | 6"       | Consumption rate(per 1000 gal) | Quarterly<br>bill (5/8"<br>& 13500<br>gal) |
|----------------------------|------------------|-------|--------|--------|--------|--------|---------|----------|--------------------------------|--------------------------------------------|
|                            |                  |       |        |        |        |        |         |          |                                | 13.5                                       |
| 01-Apr-22