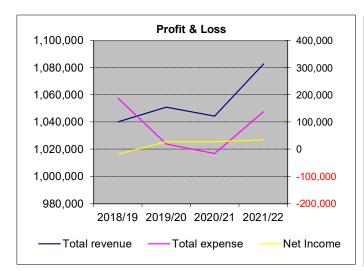

## **Town of Westville Water Utility 2022**









| Return on Rate Base | 2018/19 | 2019/20 | 2020/21 | 2021/22 |
|---------------------|---------|---------|---------|---------|
|                     | 0.17    | 2.09    | 1.99    | 1.88    |

| Date of last rate increase | 5/8"<br>Domestic | 3/4"  | 1"     | 1-1/2" | 2"     | 3"     | 4"      | 6"       | Consumption rate(per 1000 gal) | Quarterly<br>bill (5/8"<br>& 13500<br>gal) |
|----------------------------|------------------|-------|--------|--------|--------|--------|---------|----------|--------------------------------|--------------------------------------------|
|                            |                  |       |        |        |        |        |         |          |                                | 13.5                                       |
| 01-Apr-22