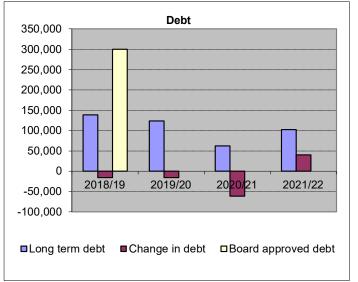

## **Town of Westville Water Utility 2022**









| Return on Rate Base | 2018/19 | 2019/20 | 2020/21 | 2021/22 |
|---------------------|---------|---------|---------|---------|
|                     | 0.17    | 2.09    | 1.99    | 1.88    |

| Date of last rate increase | 5/8"<br>Domestic | 3/4"  | 1"     | 1-1/2" | 2"     | 3"     | 4"      | 6"       | Consumption rate(per 1000 gal) | Quarterly<br>bill (5/8"<br>& 13500<br>gal) |
|----------------------------|------------------|-------|--------|--------|--------|--------|---------|----------|--------------------------------|--------------------------------------------|
|                            |                  |       |        |        |        |        |         |          |                                | 13.5                                       |
| 01-Apr-22