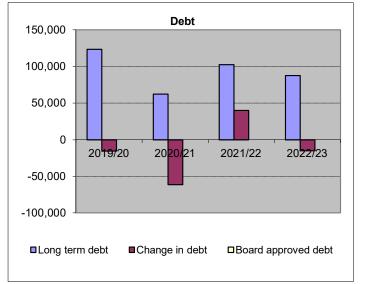

## **Town of Westville Water Utility 2023**









| Return on Rate Base | 2019/20 | 2020/21 | 2021/22 | 2022/23 |
|---------------------|---------|---------|---------|---------|
|                     | 2.09    | 1.99    | 1.88    | 0.90    |

| Date of last rate increase | 5/8"<br>Domestic | 3/4"  | 1"     | 1-1/2" | 2"     | 3"     | 4"      | 6"       | Consumption<br>rate(per 1000<br>gal) | & 13500<br>gal) |
|----------------------------|------------------|-------|--------|--------|--------|--------|---------|----------|--------------------------------------|-----------------|
|                            |                  |       |        |        |        |        |         |          |                                      | 13.5            |
| 01-Apr-23                  | 59.50            | 87.46 | 143.40 | 283.25 | 451.06 | 898.