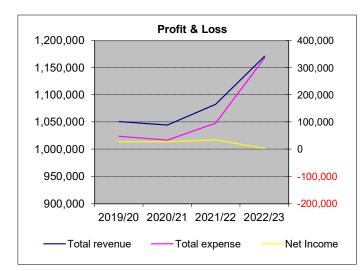

## **Town of Westville Water Utility 2023**









| Return on Rate Base | 2019/20 | 2020/21 | 2021/22 | 2022/23 |
|---------------------|---------|---------|---------|---------|
|                     | 2.09    | 1.99    | 1.88    | 0.90    |

| Date of last rate increase | 5/8"<br>Domestic | 3/4"  | 1"     | 1-1/2" | 2"     | 3"     | 4"      | 6"       | Consumption<br>rate(per 1000<br>gal) | & 13500<br>gal) |
|----------------------------|------------------|-------|--------|--------|--------|--------|---------|----------|--------------------------------------|-----------------|
|                            |                  |       |        |        |        |        |         |          |                                      | 13.5            |
| 01-Apr-23                  | 59.50            | 87.46 | 143.40 | 283.25 | 451.06