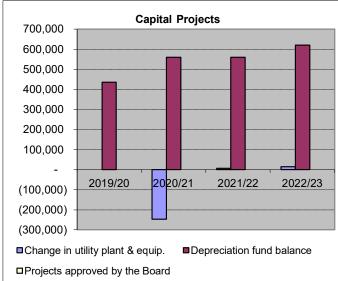

## **Town of Westville Water Utility 2023**









| Return on Rate Base | 2019/20 | 2020/21 | 2021/22 | 2022/23 |
|---------------------|---------|---------|---------|---------|
|                     | 2.09    | 1.99    | 1.88    | 0.90    |

| Date of last rate increase | 5/8"<br>Domestic | 3/4"  | 1"     | 1-1/2" | 2"     | 3"     | 4"      | 6"       | Consumption<br>rate(per 1000<br>gal) | & 13500<br>gal) |
|----------------------------|------------------|-------|--------|--------|--------|--------|---------|----------|--------------------------------------|-----------------|
|                            |                  |       |        |        |        |        |         |          |                                      | 13.5            |
| 01-Apr-23                  | 59.50            | 87.46 | 143.40 | 283.25 | 451.06 | 89