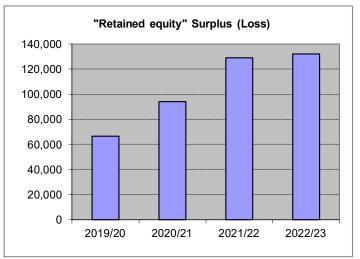

## **Town of Westville Water Utility 2023**









| Return on Rate Base | 2019/20 | 2020/21 | 2021/22 | 2022/23 |
|---------------------|---------|---------|---------|---------|
|                     | 2.09    | 1.99    | 1.88    | 0.90    |

| Date of last rate increase | 5/8"<br>Domestic | 3/4"  | 1"     | 1-1/2" | 2"     | 3"     | 4"      | 6"       | Consumption<br>rate(per 1000<br>gal) | & 13500<br>gal) |
|----------------------------|------------------|-------|--------|--------|--------|--------|---------|----------|--------------------------------------|-----------------|
|                            |                  |       |        |        |        |        |         |          |                                      | 13.5            |
| 01-Apr-23                  | 59.50            | 87.46 | 143.40 | 283.25 | 451.06 |